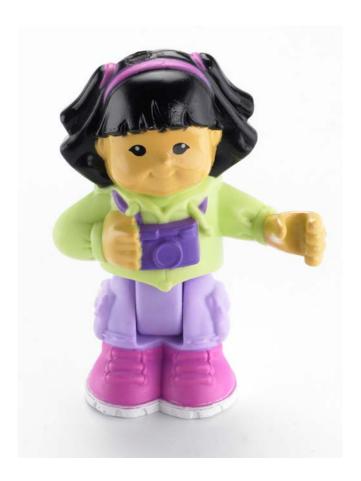

The plastic Sonya Lee figure in the playset can break at the waist, exposing small parts which pose a choking hazard to young children.

The Sonya Lee figure that is affected by this recall bends at the waist, has a green sweater and purple camera around her neck with the name Sonya Lee printed on the underside of the figure.

Only Sonya Lee figures that bend at the waist, have a green sweater and purple camera around the neck are included in this recall. No other Sonya Lee figure is affected. The remaining pieces of the Little People Play 'n Go Campsite are not affected.

- 1) If your Sonya Lee figure does not match the image above, it is not affected by this recall and you can continue to enjoy it.
- 2) If your figure is a Sonya Lee figure that bends at the waist, has a green sweater and purple camera around her neck with the name Sonya Lee printed on the underside of the figure matching the image above, your product is affected by this recall.