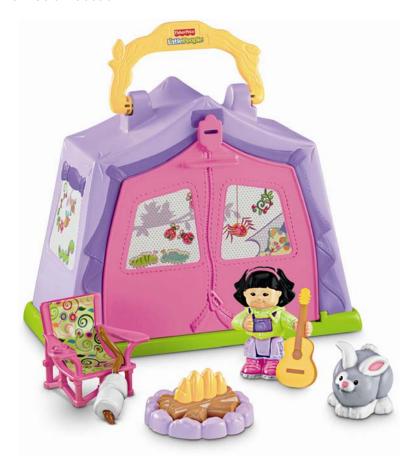

## Little People® Play 'n Go Campsite Recall

Mattel, in cooperation with relevant safety regulators are voluntarily recalling the Little People® Play 'n Go Campsite™. The six piece plastic playset includes Sonya Lee, a tent and other accessories. Product number (R6935) is printed on the toy's packaging.

Only Sonya Lee figures that bend at the waist, have a green sweater and purple camera around the neck are included in this recall. No other Sonya Lee figure is affected. The remaining pieces of the Little People Play 'n Go Campsite are not affected.

- 1) If you do **not** own a product that matches the image above, your product is **not** affected by this recall and you can continue to enjoy it.
- 2) If you own a Little People® Play 'n Go Campsite $^{TM}$  matching the image above, please examine the Sonya Lee figure that came with the Little People® Play 'n Go Campsite $^{TM}$ .